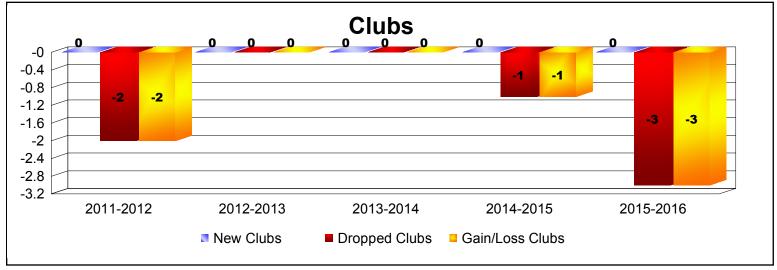

District 9 NC As of June 2016 Cumulative

| Year      | New<br>Clubs | Dropped<br>Clubs | Gain/<br>Loss<br>Clubs | New<br>Members | Charter<br>Members | Reinstate<br>Members | Transfer<br>Members | Total<br>Member<br>Added | Total<br>Members<br>Dropped | Gain/<br>Loss<br>Members |
|-----------|--------------|------------------|------------------------|----------------|--------------------|----------------------|---------------------|--------------------------|-----------------------------|--------------------------|
| 2011-2012 | 0            | -2               | -2                     | 95             | 0                  | 4                    | 4                   | 103                      | -132                        | -29                      |
| 2012-2013 | 0            | 0                | 0                      | 88             | 2                  | 0                    | 2                   | 92                       | -128                        | -36                      |
| 2013-2014 | 0            | 0                | 0                      | 86             | 0                  | 1                    | 2                   | 89                       | -110                        | -21                      |
| 2014-2015 | 0            | -1               | -1                     | 74             | 0                  | 2                    | 3                   | 79                       | -118                        | -39                      |
| 2015-2016 | 0            | -3               | -3                     | 49             | 1                  | 1                    | 4                   | 55                       | -153                        | -98                      |
| Average   | 0            | -1               | -1                     | 78             | 1                  | 2                    | 3                   | 84                       | -128                        | -45                      |