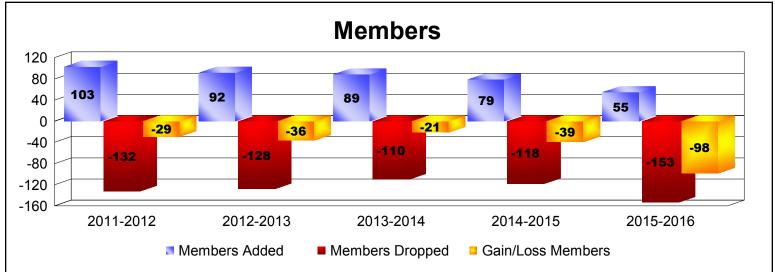

District 9 NC As of June 2016 Cumulative

| Year      | New<br>Clubs | Dropped<br>Clubs | Gain/<br>Loss<br>Clubs | New<br>Members | Charter<br>Members | Reinstate<br>Members | Transfer<br>Members | Total<br>Member<br>Added | Total<br>Members<br>Dropped | Gain/<br>Loss<br>Members |
|-----------|--------------|------------------|------------------------|----------------|--------------------|----------------------|---------------------|--------------------------|-----------------------------|--------------------------|
| 2011-2012 | 0            | -2               | -2                     | 95             | 0                  | 4                    | 4                   | 103                      | -132                        | -29                      |
| 2012-2013 | 0            | 0                | 0                      | 88             | 2                  | 0                    | 2                   | 92                       | -128                        | -36                      |
| 2013-2014 | 0            | 0                | 0                      | 86             | 0                  | 1                    | 2                   | 89                       | -110                        | -21                      |
| 2014-2015 | 0            | -1               | -1                     | 74             | 0                  | 2                    | 3                   | 79                       | -118                        | -39                      |
| 2015-2016 | 0            | -3               | -3                     | 49             | 1                  | 1                    | 4                   | 55                       | -153                        | -98                      |
| Average   | 0            | -1               | -1                     | 78             | 1                  | 2                    | 3                   | 84                       | -128                        | -45                      |